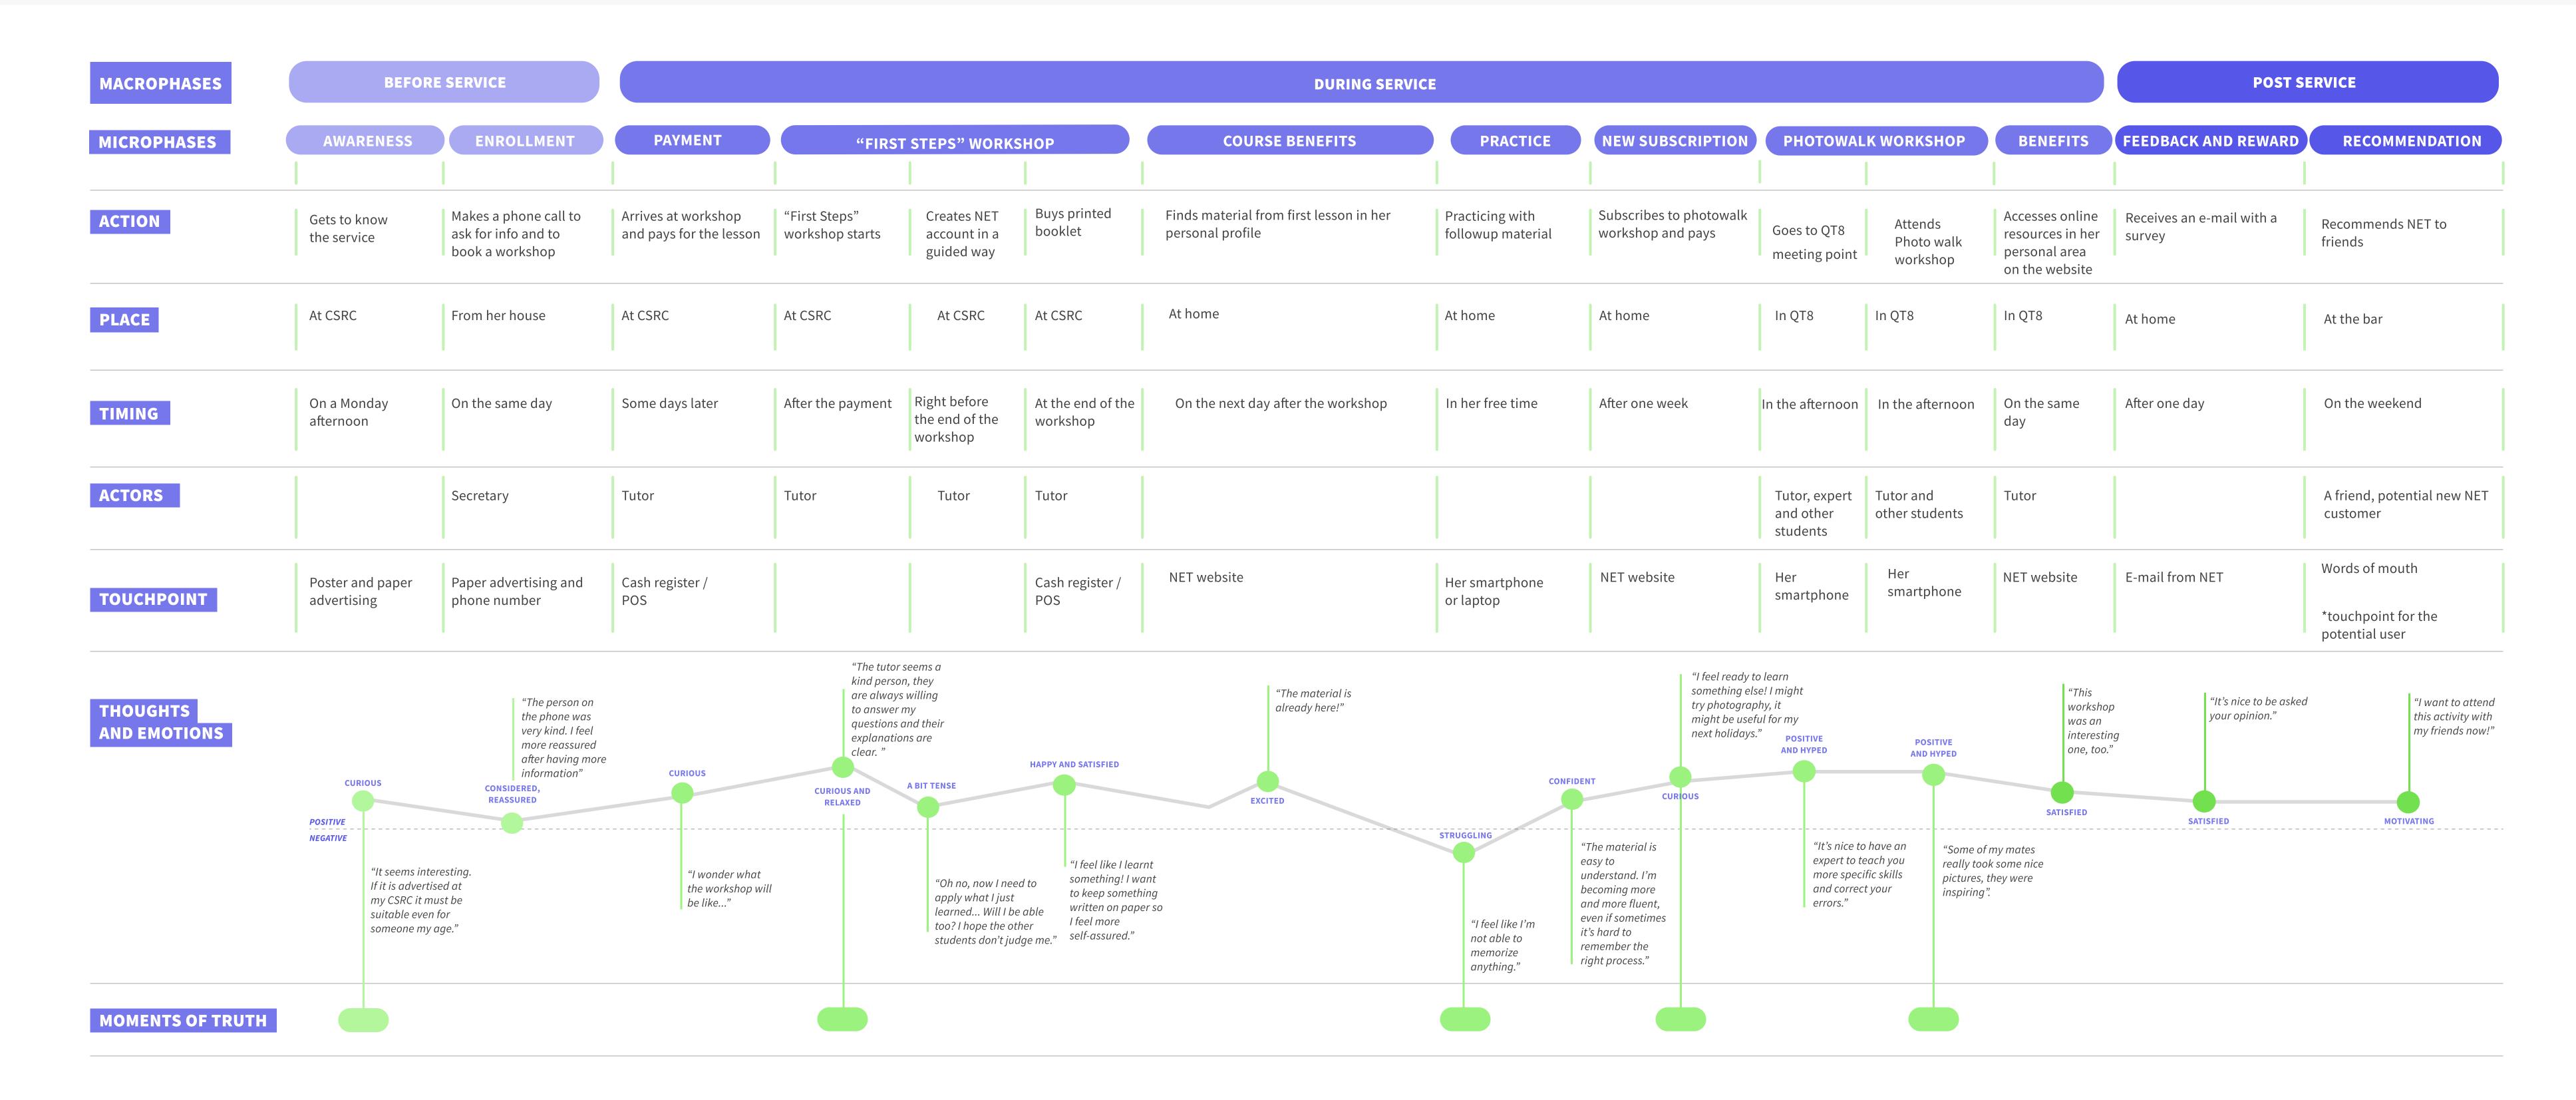

## **SCENARIO**

Carla is a retired woman from Milan. She has time on her hands and is a **social person**, so she likes to spend much of her free time at her local CSRC near quartiere Forlanini.

When she can, she also **loves to spend time with her family**. She sees that they are always interacting among each other through their smartphones, so **she feels like she is missing out**, because she has never had the opportunity to learn how to use tech. At the same time, she knows that **some of her friends at CSRC know how to use Whatsapp** and share pictures with their relatives.

Carla is a **curious** person, always **eager to learn** new things, so when she sees the poster of NET at ther CSRC she decides to try the service.